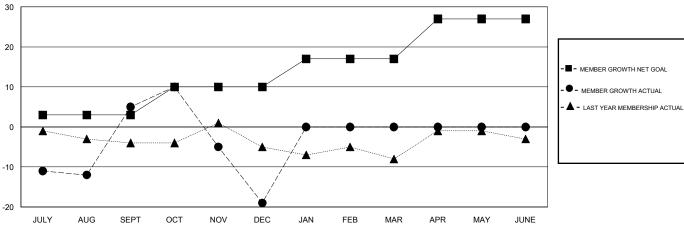

## District 122

GMT: LOCATION CZECH REPUBLIC GMT CA

| Clubs         |               |             |               | Members               |                           |                         |                                              |  |
|---------------|---------------|-------------|---------------|-----------------------|---------------------------|-------------------------|----------------------------------------------|--|
|               | RESULTS FOR   | R 2019-2020 |               | RESULTS FOR 2019-2020 |                           |                         |                                              |  |
| QUARTER       | NEW CLUB GOAL | NEW CLUBS   | DROPPED CLUBS | QUARTER               | MEMBER GROWTH NET<br>GOAL | MEMBER GROWTH<br>ACTUAL | DROPPED MEMBERS ACTUAL (including transfers) |  |
| JULY/AUG/SEPT | 0             | 0           | 0             | JULY/AUG/SEPT         | 3                         | 38                      | 20                                           |  |
| OCT/NOV/DEC   | 0             | 0           | 0             | OCT/NOV/DEC           | 7                         | 9                       | 32                                           |  |
| JAN/FEB/MAR   | 0             | 0           | 0             | JAN/FEB/MAR           | 7                         | 0                       | 0                                            |  |
| APR/MAY/JUNE  | 0             | 0           | 0             | APR/MAY/JUNE          | 10                        | 0                       | 0                                            |  |

## GOALS AND ACTUAL MEMBERS CUMULATIVE

| DROPPED CLUBS: 0 |    | 8 CLUBS OF 48 ADDED 1 OR MORE<br>NEW MEMBERS | GENDER DISTRIBUTION  MALE 649 (71.08%) |              |    |
|------------------|----|----------------------------------------------|----------------------------------------|--------------|----|
| DROPPED MEMBERS  |    |                                              | FEMALE                                 | 264 (28.92%) |    |
| DECEASED         | 2  | CLICK HERE FOR CUMULATIVE                    | TOTAL FAMILY UNIT MEMBERS              |              | 35 |
| l a a a          |    | MEMBERSHIP DATA                              | FAMILY MEMBERS PAYING HALF DUES        |              | 19 |
|                  |    |                                              |                                        |              |    |
| TOTAL            | 52 |                                              |                                        |              |    |